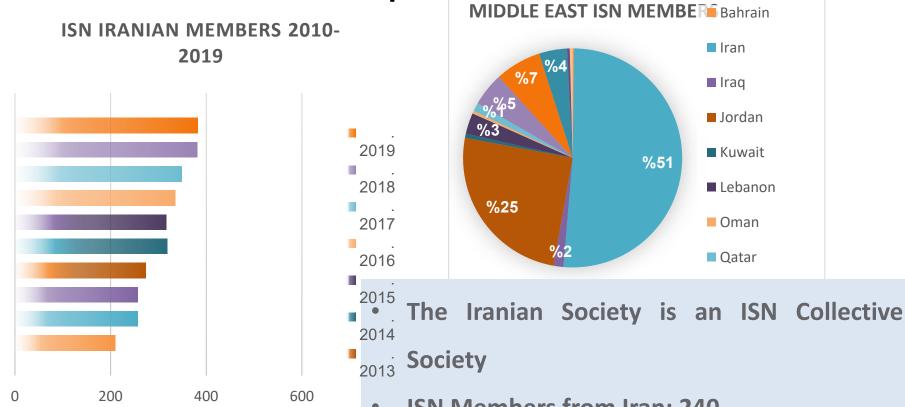

## Iranian Society of Nephrology,

a successful partner

- ISN Members from Iran: 240
  - Representing 51% of ISN Members in the Middle East Region